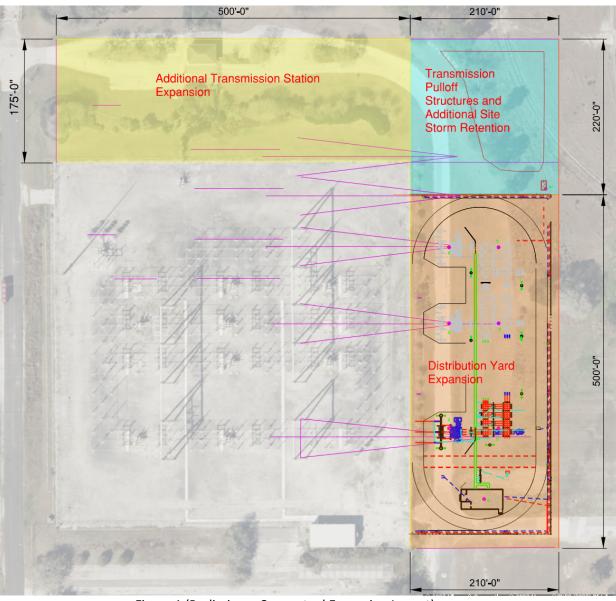

|                    |                                                                                                                                                                                                                                                                                                                                                                                                                                                                                                                                                                                                                                                                                                                                                                                                                                                                                                                                                                                                                                                                                                                                                                                                |                                                                                                                                            |                   |                                             |                                        | Regular Agen                                 | da                          |                   |                                                                                                                                                           |                             |                                                                                     |                                       |
|--------------------|------------------------------------------------------------------------------------------------------------------------------------------------------------------------------------------------------------------------------------------------------------------------------------------------------------------------------------------------------------------------------------------------------------------------------------------------------------------------------------------------------------------------------------------------------------------------------------------------------------------------------------------------------------------------------------------------------------------------------------------------------------------------------------------------------------------------------------------------------------------------------------------------------------------------------------------------------------------------------------------------------------------------------------------------------------------------------------------------------------------------------------------------------------------------------------------------|--------------------------------------------------------------------------------------------------------------------------------------------|-------------------|---------------------------------------------|----------------------------------------|----------------------------------------------|-----------------------------|-------------------|-----------------------------------------------------------------------------------------------------------------------------------------------------------|-----------------------------|-------------------------------------------------------------------------------------|---------------------------------------|
| Award #            | Type of Award                                                                                                                                                                                                                                                                                                                                                                                                                                                                                                                                                                                                                                                                                                                                                                                                                                                                                                                                                                                                                                                                                                                                                                                  | Solicitation # & Short<br>Description/Title                                                                                                | VP                | Awardee                                     | Award Amount                           | Business Unit Estimate                       | Original Award<br>Amount    | New Not-to-Exceed | Amendments                                                                                                                                                | Term                        | JSEB Participation (Y/N) If Y,<br>then list<br>company name(s)<br>(%, \$ - awarded) | Action                                |
|                    | Single Source                                                                                                                                                                                                                                                                                                                                                                                                                                                                                                                                                                                                                                                                                                                                                                                                                                                                                                                                                                                                                                                                                                                                                                                  | Springfield DES Plant - Chillers 4<br>and 5 Rebuild                                                                                        | Vu                | Trane U.S. Inc.                             | \$634,240.00                           | \$650,000.00                                 | N/A                         | \$634,240.00      |                                                                                                                                                           |                             |                                                                                     | Motion by:                            |
| 1                  | The scope of work for this proposed award is to restore critical chiller components to original operating condition, reliability, and life expectancy for chillers no. 4 and 5 at the Springfield District Energy plant. The renewal program will address components whose wear over time presents a significant risk to mit reliability and operating in the factory summaries. This process replaces worn materials, restores compressor performance, and updates applicable components to current design standards. The service program will be performed by the original equipment and the factory summaries. This process replaces worn materials, restores compressor performance, and updates applicable components to current design standards. The service program will be performed by the original equipment and the factory summaries.                                                                                                                                                                                                                                                                                                                                             |                                                                                                                                            |                   |                                             |                                        |                                              |                             |                   |                                                                                                                                                           |                             | N                                                                                   | Second by:<br><br>Committee Decision: |
|                    | Piggyback                                                                                                                                                                                                                                                                                                                                                                                                                                                                                                                                                                                                                                                                                                                                                                                                                                                                                                                                                                                                                                                                                                                                                                                      | On-Call Services for Geological<br>Anomalies and Stormwater Systems                                                                        | Vu                | ASP Underground Solutions, Inc              | \$1,500,000.00                         | \$1,500,000.00                               | N/A                         | \$1,500,000.00    |                                                                                                                                                           |                             |                                                                                     | Motion by:                            |
| 2                  | Advertised: 08/15/2024<br>Opened: 09/19/2024<br>Four (4) Proposers (Village<br>For additional information c<br>This contract is for compact<br>This contract was competiti                                                                                                                                                                                                                                                                                                                                                                                                                                                                                                                                                                                                                                                                                                                                                                                                                                                                                                                                                                                                                     | -Two (2) Years, w/ Two (2) -1 Yr. Renewals<br>Start: 10/11/2024<br>End: 09/30/2026                                                         | N                 | Second by:<br>Committee Decision:           |                                        |                                              |                             |                   |                                                                                                                                                           |                             |                                                                                     |                                       |
|                    | Contract<br>Amendment/Increase                                                                                                                                                                                                                                                                                                                                                                                                                                                                                                                                                                                                                                                                                                                                                                                                                                                                                                                                                                                                                                                                                                                                                                 | Northside, ST3 Lube Oil Cooler<br>Inspection and Cleaning                                                                                  | Erixton           | Siemens Energy, Inc.                        | \$10,875,606.00                        | \$10,875,606.00                              | \$422,632.00                | \$11,298,238.00   |                                                                                                                                                           |                             |                                                                                     |                                       |
| 3                  | For additional information contact: Jacon Beler Original Spores The tunbine base of CILLDID coder for Nonbuilde Unit 3 (NDI) is a critical piece of orgainment used to code the tunbine of before it is supplied to the turbine bearing. Maintaining proper of lumpertance is needed to prevent of include equipment failures and variability that code spores that the coder spore transmission is preving and cleaning this equipment used to code the turbine bearing water spore role to the turbine bearing. Maintaining proper of lumpertance is needed to prevent of include lequipment failures and variability that code spores are spore to the turbine bearing water spores and there is no record of the coders being cleaned in the last twenty years. NDI has trouble maintaining the 1017° of supply temperture starting in law Spring and containing through the Source rest when load is circled. Heining elevated of unerpertures has caused the unit to be temporarily detaided during days with high ambient temperatures. Operations, maintenance, and engineering have analyzed the coding system connected to the turbane labe or or or other defines within the roder. |                                                                                                                                            |                   |                                             |                                        |                                              |                             |                   |                                                                                                                                                           |                             | N                                                                                   | Motion by:<br>                        |
|                    | 1                                                                                                                                                                                                                                                                                                                                                                                                                                                                                                                                                                                                                                                                                                                                                                                                                                                                                                                                                                                                                                                                                                                                                                                              |                                                                                                                                            | -                 |                                             |                                        | Informational I                              | tems                        | 1                 |                                                                                                                                                           | 1                           | T                                                                                   |                                       |
|                    | Informational                                                                                                                                                                                                                                                                                                                                                                                                                                                                                                                                                                                                                                                                                                                                                                                                                                                                                                                                                                                                                                                                                                                                                                                  | 086-19 Construction Management at<br>Risk (CMAR) Services for the<br>Buckman Biosolids Conversion<br>Projects and Ultraviolet Disinfection | Melendez          | Wharton-Smith, Inc.                         | \$67,970,353.00                        | \$78,500,000.00                              | \$971,322.00                | \$377,229,827.27  | 10/15/2020 - \$13,825,095.00<br>04/19/2021 - \$17,800,520.00<br>03/24/2022 - \$14,397,053.00<br>05/05/2022 - \$3,684.712.00                               | Project Completion          |                                                                                     | Motion by:<br><br>Second by:          |
| 1                  | Board Approved: 11/19/<br>For additional informatic<br>The scope of work for th                                                                                                                                                                                                                                                                                                                                                                                                                                                                                                                                                                                                                                                                                                                                                                                                                                                                                                                                                                                                                                                                                                                | on contact: Dan Kruck                                                                                                                      | s at the Buckman  | WRF needed to update the treatment proce    | sses to meet current and future needs  | s of the community.                          |                             |                   | 06/06/2022 - \$175,699.27<br>03/02/2023 - \$14,514,773.00<br>03/30/2023 - \$2,485,992.00<br>06/15/2023 - \$36,251,293.00<br>05/29/2024 - \$205,152,015.00 | End: 12/31/2028 (Estimated) | Ν                                                                                   | Committee Decision:                   |
|                    | On 11/19/2024 the JEA                                                                                                                                                                                                                                                                                                                                                                                                                                                                                                                                                                                                                                                                                                                                                                                                                                                                                                                                                                                                                                                                                                                                                                          | Board approved a contract increase in the ar                                                                                               | mount of \$67,970 | 0,353.00 for a biosolids raw sludge holding | tank restoration, a biosolids facility | rehabilitation, and an aeration basin air he | ader and diffuser replaceme | £.                |                                                                                                                                                           |                             |                                                                                     |                                       |
|                    | ·                                                                                                                                                                                                                                                                                                                                                                                                                                                                                                                                                                                                                                                                                                                                                                                                                                                                                                                                                                                                                                                                                                                                                                                              |                                                                                                                                            |                   |                                             |                                        | Consent and Regul                            | ar Agenda Si                | gnatures          |                                                                                                                                                           |                             |                                                                                     | L                                     |
| Budget             | Name/Title                                                                                                                                                                                                                                                                                                                                                                                                                                                                                                                                                                                                                                                                                                                                                                                                                                                                                                                                                                                                                                                                                                                                                                                     |                                                                                                                                            |                   |                                             |                                        |                                              |                             |                   |                                                                                                                                                           |                             |                                                                                     |                                       |
| Awards<br>Chairman | Name/Title                                                                                                                                                                                                                                                                                                                                                                                                                                                                                                                                                                                                                                                                                                                                                                                                                                                                                                                                                                                                                                                                                                                                                                                     |                                                                                                                                            |                   |                                             |                                        |                                              |                             |                   |                                                                                                                                                           |                             |                                                                                     |                                       |
| Procurement        | Name/Title                                                                                                                                                                                                                                                                                                                                                                                                                                                                                                                                                                                                                                                                                                                                                                                                                                                                                                                                                                                                                                                                                                                                                                                     |                                                                                                                                            |                   |                                             |                                        |                                              |                             |                   |                                                                                                                                                           |                             |                                                                                     |                                       |
| Legal              | Name/Title                                                                                                                                                                                                                                                                                                                                                                                                                                                                                                                                                                                                                                                                                                                                                                                                                                                                                                                                                                                                                                                                                                                                                                                     |                                                                                                                                            |                   |                                             |                                        |                                              |                             |                   |                                                                                                                                                           |                             |                                                                                     |                                       |