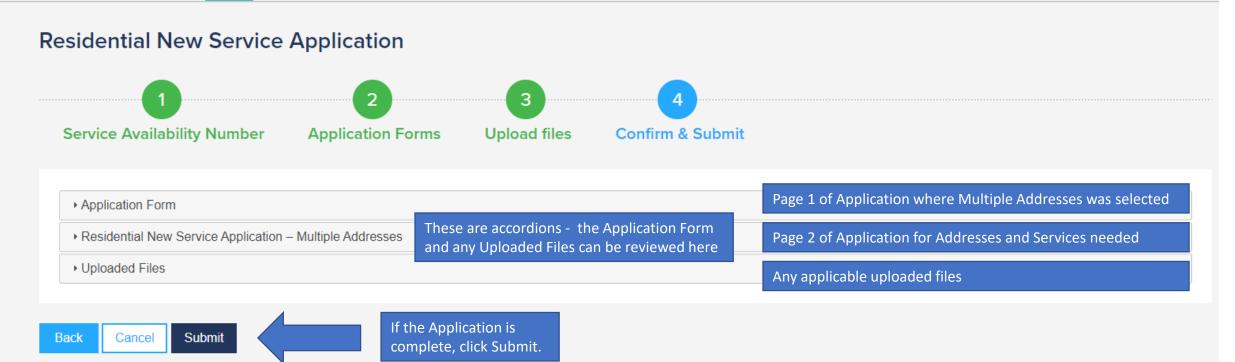

d deliver check, Pay by phone, Pay through JEA |      |        |   |      |      |  |
|                                                                                                                                                                                                                                                                                                                                                                                                                                              |                                       | Account (Log on to JEA account to pay by credit card or check) |      |      |      |                                                                                 |      |        |   |      |      |  |

Back Cancel Save & Continue