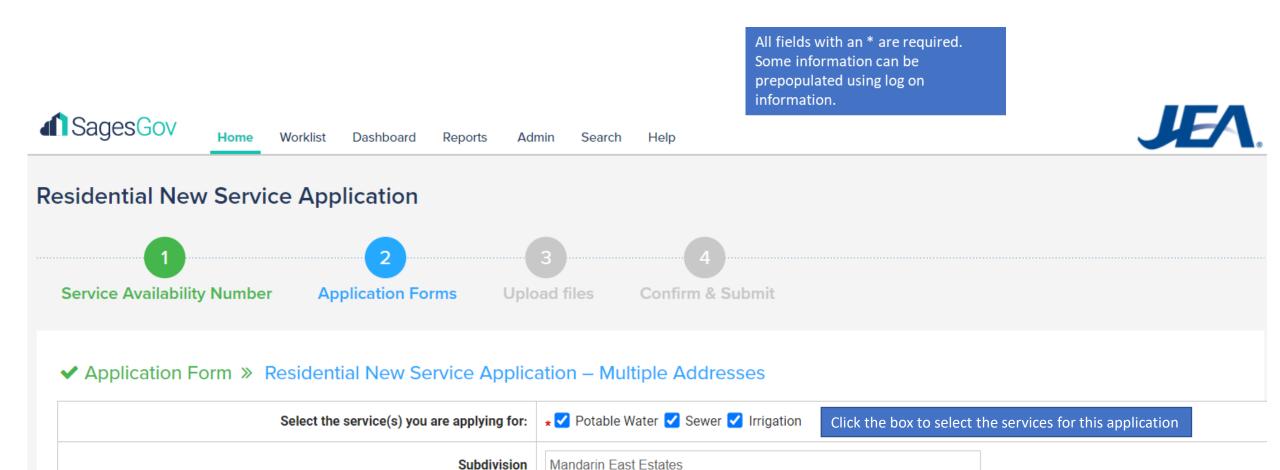

## Example Residential Multiple Address SagesGov Application

construction in a subdivision. **Residential New Service Application** Meter installs are Prepave – taps and meter box installs have been completed by builder/developer Date **\*** 12/06/2020 Contact First Contact Last Name \* Joe Ø \* Customer Name **Contact Phone** + 904-987-6543 Contact Email customer@company.com # **JEA Account** 1234567890 Account Name \* Builder Company Inc Number Notes: Customer can add special notes here. What type of Service application are you submitting Options are Individual address and \* Multiple addresses in the same Development V for? Multiple addresses in the same Development

This application is for new

 $\mathbf{v}$ 

Options are Clay, Duval, Nassau, St. Johns

County

Duval

This application is for new construction in a subdivision. Meter installs are Prepave – taps and meter box installs have been completed by builder/developer. Homes/Lots are clearly addressed and meter boxes are marked with address number if there are multiple meters near each other.