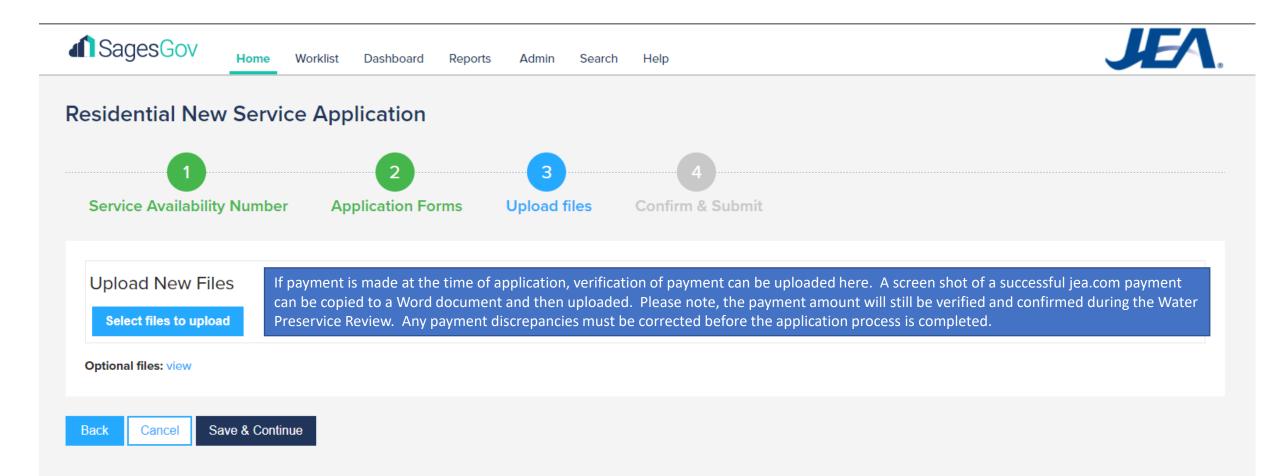

## After all of the addresses for this application have been entered, the total fees are located at the bottom left-hand side of the page.

|                                                                                                                                                                                                                                                                                                                                                                                                                                              |                                       | elect                                                          | 0.00 | 0.00 | 0.00 | 0.00                                                                            | 0.00 | Select | ~ | 0.00 | 0.00 |  |
|----------------------------------------------------------------------------------------------------------------------------------------------------------------------------------------------------------------------------------------------------------------------------------------------------------------------------------------------------------------------------------------------------------------------------------------------|---------------------------------------|----------------------------------------------------------------|------|------|------|---------------------------------------------------------------------------------|------|--------|---|------|------|--|
|                                                                                                                                                                                                                                                                                                                                                                                                                                              | S                                     | elect                                                          | 0.00 | 0.00 | 0.00 | 0.00                                                                            | 0.00 | Select | * | 0.00 | 0.00 |  |
| Total: \$14,660.71   Total Draft Fees will be verified and confirmed during Preservice Review.   Application processing is not completed until after payment is made.   *Submit application to JEA for review. They will verify costs and communicate back to you when the application is approved so that you can pay the applicable fees. Installation will not be scheduled until all fees have been paid and project has been accepted.* |                                       |                                                                |      |      |      |                                                                                 |      |        |   |      |      |  |
| How wo                                                                                                                                                                                                                                                                                                                                                                                                                                       | Check (Mail in or hand deliver check) |                                                                |      |      |      | Options are Check (Mail in or hand deliver check, Pay by phone, Pay through JEA |      |        |   |      |      |  |
|                                                                                                                                                                                                                                                                                                                                                                                                                                              |                                       | Account (Log on to JEA account to pay by credit card or check) |      |      |      |                                                                                 |      |        |   |      |      |  |