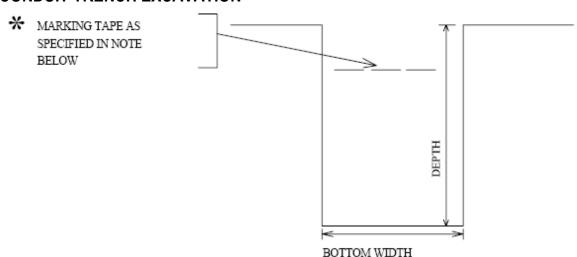

#### **CONDUIT TRENCH EXCAVATION**

#### TRENCH EXCAVATION UNDEVELOPED AREA

Included in this plate are well pointing, sheeting, backfilling and compaction to original degree of consolidation.

| PLATE     | DESCRIPTION                                     | UNIT |
|-----------|-------------------------------------------------|------|
| UCT24*U   | TRENCH, 24"W X 48"D UNDEVELOPED AREA            | LF   |
| UCT36*U   | TRENCH, 36"W X 48"D UNDEVELOPED AREA            | LF   |
| UCT24*U+1 | TRENCH, 24"W, EACH FT OF DEPTH BEYOND 48" DEPTH | LF   |
| UCT36*U+1 | TRENCH 36"W, EACH FT OF DEPTH BEYOND 48" DEPTH  | LF   |

#### TRENCH EXCAVATION DEVELOPED AREA

Included in this plate is well pointing, sheeting, backfilling and compaction degree of consolidation. Surface restoration other than pavement included.

| PLATE     | DESCRIPTION                                     | UNIT |
|-----------|-------------------------------------------------|------|
| UCT24*D   | TRENCH, 24"W X 48"D DEVELOPED AREA              | LF   |
| UCT24*D+1 | TRENCH, 24"W, EACH FT OF DEPTH BEYOND 48" DEPTH | LF   |
| UCT36*D   | TRENCH, 36"W X 48"D DEVELOPED AREA              | LF   |
| UCT36*D+1 | TRENCH 36"W, EACH FT OF DEPTH BEYOND 48" DEPTH  | LF   |

#### NOTE: Marking Tape Installation Instructions:

One caution tape is to be installed for a 12 inch wide trench, two tapes for a 24 inch or 30 inch wide trench, three tapes for a 42 inch wide trench, and four tapes for a 48 inch wide trench for both UCT and EXC plates.

- 1. Five, six, and seven caution tapes are to be installed for the 54 inch, 60 inch, and 72 inch EXC plates respectively.
- 2. Caution tapes are to be installed 12 inches below final grade in earth, and 18 inches above conduit in pavement.