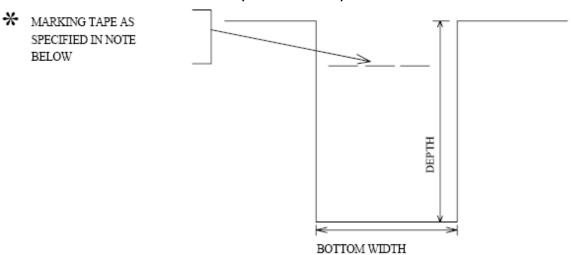

# **EXC\_ -** \_ CONDUIT TRENCH EXCAVATION (DOWNTOWN)

Plate includes well-pointing, sheeting, backfilling and compaction – depth in feet indicated by option.

| PLATE         | DESCRIPTION                                                                             | UNIT |
|---------------|-----------------------------------------------------------------------------------------|------|
| EXC12-OPTION  | EXCAVATE 12" WIDE TRENCH<br>Options Available: 2, 2.5, 3, 3.5                           | LF   |
| EXC24-OPTION  | EXCAVATE 24"WIDE TRENCH Options Available: 2, 2.5, 3, 3.5, 4, 5, 6, 7, 8                | LF   |
| EXC30- OPTION | EXCAVATE 30"WIDE TRENCH Options Available: 2, 2.5, 3, 3.5, 4, 5, 6, 7, 8, 9             | LF   |
| EXC42- OPTION | EXCAVATE 42"WIDE TRENCH Options Available: 3, 3.5, 4, 5, 6, 7, 8, 9, 10, 11, 12, 13, 14 | LF   |
| EXC48- OPTION | EXCAVATE 48" WIDE TRENCH Options Available: 3.5, 4, 5, 6, 7, 8, 9, 10, 11, 12, 13, 14   | LF   |
| EXC54- OPTION | EXCAVATE 54" WIDE TRENCH Options Available: 3.5, 4, 5, 6, 7, 8, 9, 10, 11, 12, 13, 14   | LF   |
| EXC60- OPTION | EXCAVATE 60" WIDE TRENCH Options Available: 3.5, 4, 5, 6, 7, 8, 9, 10, 11, 12, 13, 14   | LF   |
| EXC72- OPTION | EXCAVATE 72" WIDE TRENCH Options Available: 3.5, 4, 5, 6, 7, 8, 9, 10, 11, 12, 13, 14   | LF   |

**EXAMPLE**: EXC60-7

THIS PAGE INTENTIONALLY LEFT BLANK