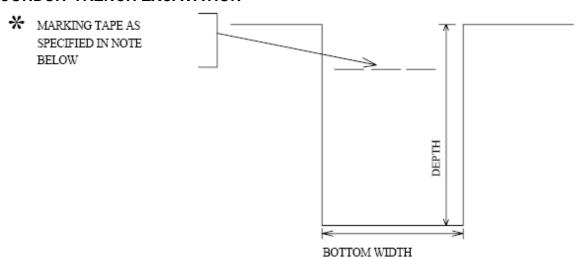

#### **CONDUIT TRENCH EXCAVATION**

#### TRENCH EXCAVATION - PAVEMENT AREA

Included in this plate are well pointing, sheeting backfilling and compaction to ROW owner's requirements (COJ, FDOT, etc.)

| PLATE      | DESCRIPTION                                     | UNIT |
|------------|-------------------------------------------------|------|
| UCTC24*D   | TRENCH, 24"W X 48"D PAVEMENT AREA               | LF   |
| UCTC24*D+1 | TRENCH, 24"W, EACH FT OF DEPTH BEYOND 48" DEPTH | LF   |
| UCTC36*D   | TRENCH, 36"W x 48" PAVEMENT AREA                | LF   |
| UCTC36*D+1 | TRENCH 36"W, EACH FT OF DEPTH BEYOND 48" DEPTH  | LF   |

**NOTE:** Marking Tape Installation Instructions:

One caution tape is to be installed for a 12 inch wide trench, two tapes for a 24 inch or 30 inch wide trench, three tapes for a 42 inch wide trench, and four tapes for a 48 inch wide trench for both UCT and EXC plates.

- 1. Five, six, and seven caution tapes are to be installed for the 54 inch, 60 inch, and 72 inch EXC plates respectively.
- 2. Caution tapes are to be installed 12 inches below final grade in earth, and 18 inches above conduit in pavement.