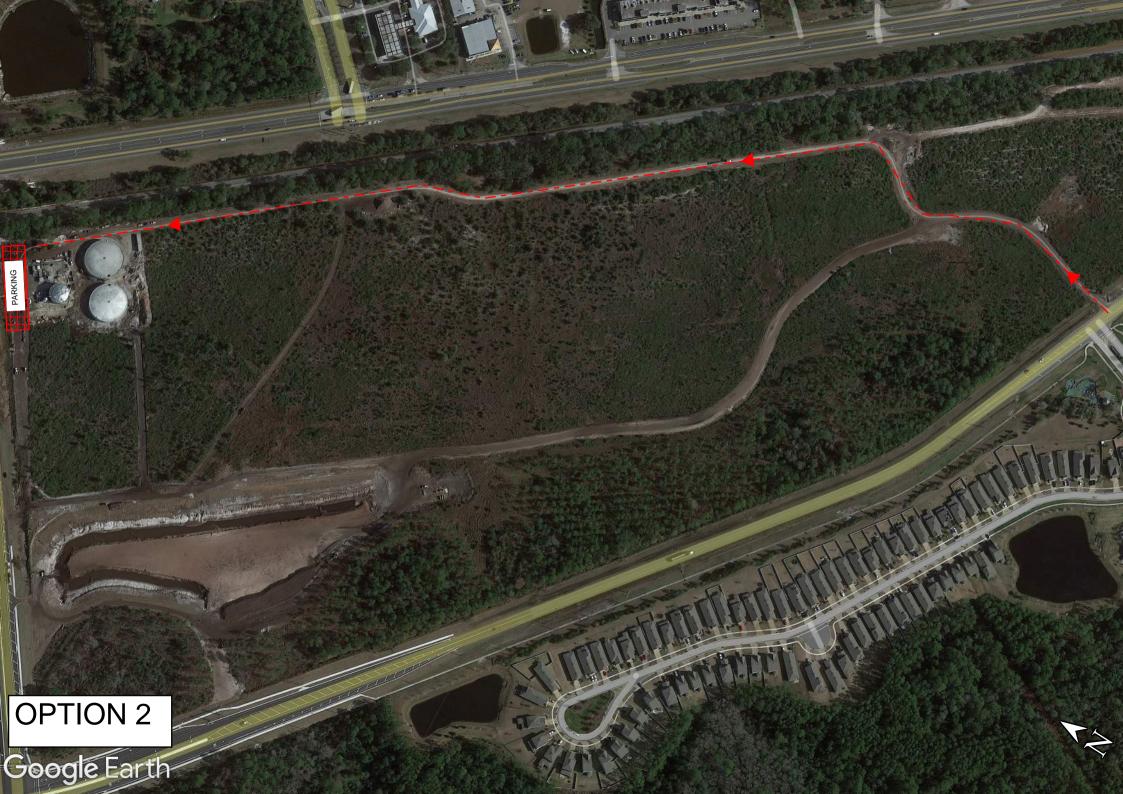

## FROM US-1 / Philips Hwy Option 2

- ← → Turn Left or Right depending on direction you are heading off of US-1 on to Old County Road 210 W
  - Turn Left on to JEA easement access road across from Creekside development entrance.
    - Follow Map Option 2 attached.

# From I-95 Option 2

- Take Exit 329 from I-95
- Turn Right if coming from North Bound and Turn Left if coming from South Bound on County Road 210
  - → Turn Right on Old County Road 210 E
  - Turn Left on to JEA easement access road across from Creekside development entrance.
  - Follow Map Option 2 attached.