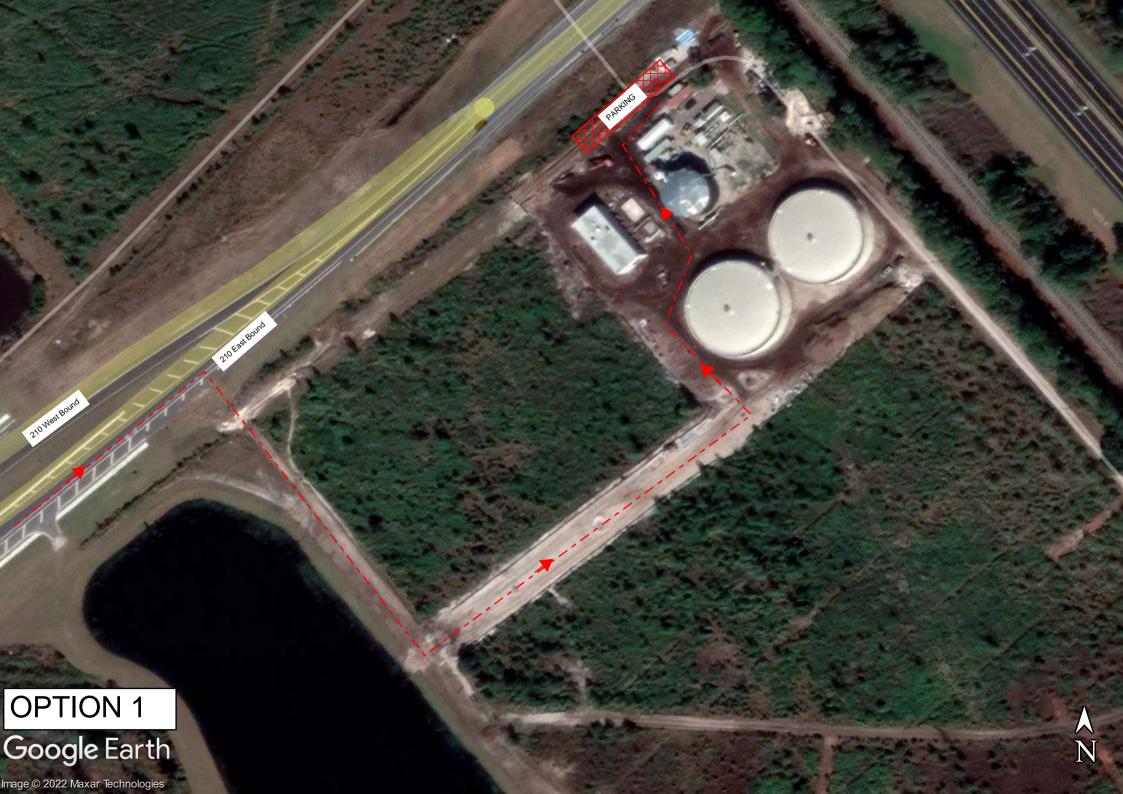

## From US-1 / Philips Hwy Option 1

- Turn Left or Right depending on direction you are heading off of US-1 on to Old County Road 210 W
  - → Turn Right on to County Road 210
  - Travel approximately 750 ft
  - → Turn Right on to JEA easement access road
  - Follow Map Option 1 attached.

#### From I-95 Option 1

- Take Exit 329 from I-95
- Turn Right if coming from North Bound and Turn Left if coming from South Bound on County Road 210
  - Turn Right on to JEA easement access road 750ft passed Old County Road 210 Traffic Light
  - Follow Map Option 1 attached.