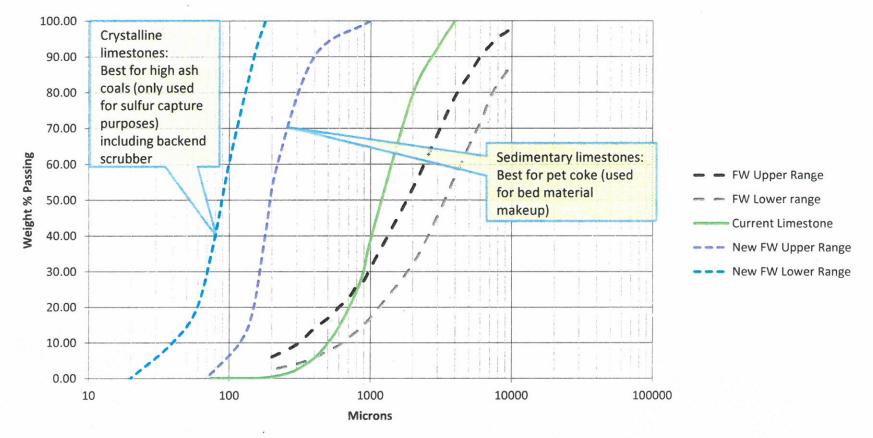

e Rotary Dryer</u>

JEA ITN NUMBER: 056-18

RESPONSE DUE DATE: March 6, 2018

TIME OF RECEIPT: 12:00 PM

TIME OF OPENING: 2:00 PM

## THIS ADDENDUM IS FOR THE PURPOSE OF MAKING THE FOLLOWING CHANGES OR CLARIFICATIONS

#### **CHANGE:**

The technical lead for the project is: Jerry Kowalski, email address: kowajj@jea.com

### ADD:

• PSD has been added to the solicitation in this Addendum 1

#### ADD:

• General arrangement drawings have been added to this Addendum 1.

#### **CLARIFICATIONS:**

- Elevation of the plant is 10 ft above sea level.
- Maximum temperature for material: Inlet to bag house cannot exceed 200°F
- Limestone density: 85 lbs/ft<sup>3</sup>

Acknowledge receipt of this addendum on the Response Form

# Why Low Utilization? Oversized Limestone

to

**As-Fired Limestone**