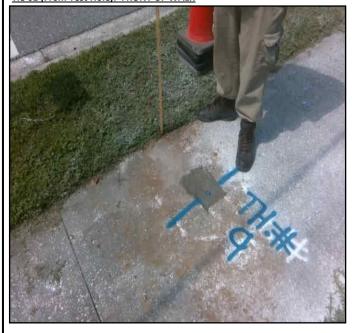

#### Test Hole: 01

Produced For: J. COLLINS ENGINEERING ASSOCIATES, LLC.

| Site Data Project Name:                          | JEA - JAMMES RD - WIL |            | TO HARLOW BL            | VD - WATER (                   | ΜΑΙΝ ΒΕΡΙΑΓΕΜ   | FNT          |                 |               |             |       |
|--------------------------------------------------|-----------------------|------------|-------------------------|--------------------------------|-----------------|--------------|-----------------|---------------|-------------|-------|
|                                                  | JAMMES RD @ GRAVES    |            |                         | WAILIN                         |                 |              |                 |               |             |       |
|                                                  | JAMMES RD             |            |                         |                                | Util            | ity Owner:   | TECO            |               |             |       |
| WO Number:                                       |                       | ob Number: | J062490                 | Task WO #:                     |                 |              | JACKSONVILLE    |               |             |       |
| Client Number:                                   | C08867                | FPN #:     | N/A                     | -                              | <u> </u>        | ,<br>County: |                 |               |             |       |
| Station:                                         |                       | Offset:    |                         | -                              |                 |              |                 |               |             |       |
| Collection Date:                                 | 9/30/2019             |            | PM: RW                  | -<br>VG                        | Ground Cover:   | ASPHALT      | Utility C       | hief: JUBA    |             |       |
|                                                  |                       |            | Weather: CLI            | EAR                            | Soil Type:      | DIRT         | Utility C       | rew: JUBA     |             |       |
|                                                  |                       |            | Time: N/                | A                              | Soil Condition: | HARD-WE      | T Crew Num      | ıber: 1       |             |       |
| Requested Utility                                | y Info                |            |                         |                                |                 |              |                 |               |             |       |
| Utility Type: GAS Utility Material: COATED STEEL |                       |            |                         |                                |                 |              | Siz             | e (OD): 6.5   | х           | 6.5   |
| Utility Con                                      | dition: GOOD          |            | Testhole N              | Testhole Marker: NAIL AND DISK |                 |              |                 | ht (in): 6.5  | Width (in): | 6.5   |
| Тор о                                            | of Pipe: 3.1          |            |                         |                                |                 |              |                 |               | -           |       |
| Utility                                          | Note:                 |            |                         |                                |                 |              |                 |               |             |       |
|                                                  |                       |            |                         |                                |                 |              |                 |               |             |       |
|                                                  |                       |            |                         |                                |                 |              |                 |               |             |       |
| Profile View:                                    | TOP OF GROUND         | D Tie      |                         |                                | Description     | on           |                 | Distance (Ft) | Distance    | : (m) |
|                                                  | 1                     | 01         |                         |                                | WATER VAI       | VE           |                 | 24.3          | 7.407       | 1     |
|                                                  |                       | 02         |                         |                                | END OF CLK F    | ENCE         |                 | 19.4          | 5.913       | 3     |
| 3                                                | 3.10 FT               | 03         |                         |                                | STREET SIGN     | POST         |                 | 15.3          | 4.663       | }     |
|                                                  |                       | Additio    | onal Lines Fou          | and To                         | p of Pipe (ft)  | Bott         | om of Pipe (ft) | Height (in)   | Width (     | in)   |
|                                                  |                       |            | itional Utility 01      |                                | 0               |              | 0               | 0             | 0           |       |
|                                                  |                       |            | itional Utility 02      |                                | 0               |              | 0               | 0             | 0           |       |
| 6.5'' GN                                         | A Coated Steel        |            | ,<br>itional Utility 03 |                                | 0               |              | 0               | 0             | 0           |       |
|                                                  |                       |            |                         |                                |                 |              |                 |               |             |       |
|                                                  |                       |            |                         |                                |                 |              |                 |               |             |       |
|                                                  |                       |            |                         |                                |                 |              |                 |               |             |       |