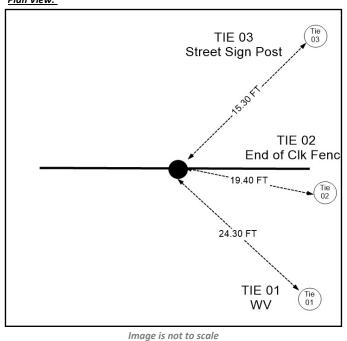

#### Test Hole: 01

Produced For: J. COLLINS ENGINEERING ASSOCIATES, LLC.

| Site Data Project Name:                          | JEA - JAMMES RD - WIL |            | TO HARLOW BL            | VD - WATER (                   | ΜΑΙΝ ΒΕΡΙΑΓΕΜ   | FNT          |                 |               |             |       |
|--------------------------------------------------|-----------------------|------------|-------------------------|--------------------------------|-----------------|--------------|-----------------|---------------|-------------|-------|
|                                                  | JAMMES RD @ GRAVES    |            |                         | WAILIN                         |                 |              |                 |               |             |       |
|                                                  | JAMMES RD             |            |                         |                                | Util            | ity Owner:   | TECO            |               |             |       |
| WO Number:                                       |                       | ob Number: | J062490                 | Task WO #:                     |                 |              | JACKSONVILLE    |               |             |       |
| Client Number:                                   | C08867                | FPN #:     | N/A                     | -                              | <u> </u>        | ,<br>County: |                 |               |             |       |
| Station:                                         |                       | Offset:    |                         | -                              |                 |              |                 |               |             |       |
| Collection Date:                                 | 9/30/2019             |            | PM: RW                  | -<br>VG                        | Ground Cover:   | ASPHALT      | Utility C       | hief: JUBA    |             |       |
|                                                  |                       |            | Weather: CLI            | EAR                            | Soil Type:      | DIRT         | Utility C       | rew: JUBA     |             |       |
|                                                  |                       |            | Time: N/                | A                              | Soil Condition: | HARD-WE      | T Crew Num      | ıber: 1       |             |       |
| Requested Utility                                | y Info                |            |                         |                                |                 |              |                 |               |             |       |
| Utility Type: GAS Utility Material: COATED STEEL |                       |            |                         |                                |                 |              | Siz             | e (OD): 6.5   | х           | 6.5   |
| Utility Con                                      | dition: GOOD          |            | Testhole N              | Testhole Marker: NAIL AND DISK |                 |              |                 | ht (in): 6.5  | Width (in): | 6.5   |
| Тор о                                            | of Pipe: 3.1          |            |                         |                                |                 |              |                 |               | -           |       |
| Utility                                          | Note:                 |            |                         |                                |                 |              |                 |               |             |       |
|                                                  |                       |            |                         |                                |                 |              |                 |               |             |       |
|                                                  |                       |            |                         |                                |                 |              |                 |               |             |       |
| Profile View:                                    | TOP OF GROUND         | D Tie      |                         |                                | Description     | on           |                 | Distance (Ft) | Distance    | : (m) |
|                                                  | 1                     | 01         |                         |                                | WATER VAI       | VE           |                 | 24.3          | 7.407       | 1     |
|                                                  |                       | 02         |                         |                                | END OF CLK F    | ENCE         |                 | 19.4          | 5.913       | 3     |
| 3                                                | 3.10 FT               | 03         |                         |                                | STREET SIGN     | POST         |                 | 15.3          | 4.663       | }     |
|                                                  |                       | Additio    | onal Lines Fou          | and To                         | p of Pipe (ft)  | Bott         | om of Pipe (ft) | Height (in)   | Width (     | in)   |
|                                                  |                       |            | itional Utility 01      |                                | 0               |              | 0               | 0             | 0           |       |
|                                                  |                       |            | itional Utility 02      |                                | 0               |              | 0               | 0             | 0           |       |
| 6.5'' GN                                         | A Coated Steel        |            | ,<br>itional Utility 03 |                                | 0               |              | 0               | 0             | 0           |       |
|                                                  |                       |            |                         |                                |                 |              |                 |               |             |       |
|                                                  |                       |            |                         |                                |                 |              |                 |               |             |       |
|                                                  |                       |            |                         |                                |                 |              |                 |               |             |       |

Plan View:

Southeastern Surveying and Mapping Corp.

Southeast Surveying