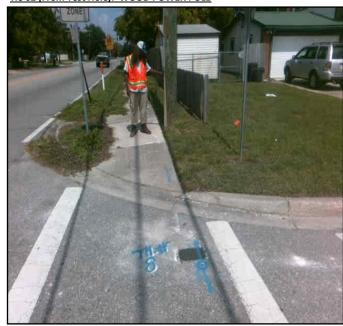

#### Test Hole: 01

Produced For: J. COLLINS ENGINEERING ASSOCIATES, LLC.

| Site Data Project Name:                          | JEA - JAMMES RD - WIL |            | TO HARLOW BL            | VD - WATER (                   | ΜΑΙΝ ΒΕΡΙΑΓΕΜ   | FNT          |                 |               |             |       |
|--------------------------------------------------|-----------------------|------------|-------------------------|--------------------------------|-----------------|--------------|-----------------|---------------|-------------|-------|
|                                                  | JAMMES RD @ GRAVES    |            |                         | WAILIN                         |                 |              |                 |               |             |       |
|                                                  | JAMMES RD             |            |                         |                                | Util            | ity Owner:   | TECO            |               |             |       |
| WO Number:                                       |                       | ob Number: | J062490                 | Task WO #:                     |                 |              | JACKSONVILLE    |               |             |       |
| Client Number:                                   | C08867                | FPN #:     | N/A                     | -                              | <u> </u>        | ,<br>County: |                 |               |             |       |
| Station:                                         |                       | Offset:    |                         | -                              |                 |              |                 |               |             |       |
| Collection Date:                                 | 9/30/2019             |            | PM: RW                  | -<br>VG                        | Ground Cover:   | ASPHALT      | Utility C       | hief: JUBA    |             |       |
|                                                  |                       |            | Weather: CLI            | EAR                            | Soil Type:      | DIRT         | Utility C       | rew: JUBA     |             |       |
|                                                  |                       |            | Time: N/                | A                              | Soil Condition: | HARD-WE      | T Crew Num      | ıber: 1       |             |       |
| Requested Utility                                | y Info                |            |                         |                                |                 |              |                 |               |             |       |
| Utility Type: GAS Utility Material: COATED STEEL |                       |            |                         |                                |                 |              | Siz             | e (OD): 6.5   | х           | 6.5   |
| Utility Con                                      | dition: GOOD          |            | Testhole N              | Testhole Marker: NAIL AND DISK |                 |              |                 | ht (in): 6.5  | Width (in): | 6.5   |
| Тор о                                            | of Pipe: 3.1          |            |                         |                                |                 |              |                 |               | -           |       |
| Utility                                          | Note:                 |            |                         |                                |                 |              |                 |               |             |       |
|                                                  |                       |            |                         |                                |                 |              |                 |               |             |       |
|                                                  |                       |            |                         |                                |                 |              |                 |               |             |       |
| Profile View:                                    | TOP OF GROUND         | D Tie      |                         |                                | Description     | on           |                 | Distance (Ft) | Distance    | : (m) |
|                                                  | 1                     | 01         |                         |                                | WATER VAI       | VE           |                 | 24.3          | 7.407       | 1     |
|                                                  |                       | 02         |                         |                                | END OF CLK F    | ENCE         |                 | 19.4          | 5.913       | 3     |
| 3                                                | 3.10 FT               | 03         |                         |                                | STREET SIGN     | POST         |                 | 15.3          | 4.663       | }     |
|                                                  |                       | Additio    | onal Lines Fou          | and To                         | p of Pipe (ft)  | Bott         | om of Pipe (ft) | Height (in)   | Width (     | in)   |
|                                                  |                       |            | itional Utility 01      |                                | 0               |              | 0               | 0             | 0           |       |
|                                                  |                       |            | itional Utility 02      |                                | 0               |              | 0               | 0             | 0           |       |
| 6.5'' GN                                         | A Coated Steel        |            | ,<br>itional Utility 03 |                                | 0               |              | 0               | 0             | 0           |       |
|                                                  |                       |            |                         |                                |                 |              |                 |               |             |       |
|                                                  |                       |            |                         |                                |                 |              |                 |               |             |       |
|                                                  |                       |            |                         |                                |                 |              |                 |               |             |       |

Plan View:

Southeastern Surveying and Mapping Corp.

Southeast Surveying

### Produced For: J. COLLINS ENGINEERING ASSOCIATES, LLC.