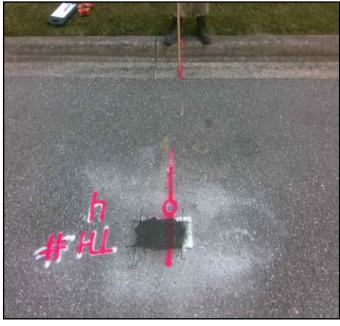

#### Test Hole: 01

Produced For: J. COLLINS ENGINEERING ASSOCIATES, LLC.

| Site Data Project Name:                          | JEA - JAMMES RD - WIL |            | TO HARLOW BL            | VD - WATER (                   | ΜΑΙΝ ΒΕΡΙΑΓΕΜ   | FNT          |                 |               |             |       |
|--------------------------------------------------|-----------------------|------------|-------------------------|--------------------------------|-----------------|--------------|-----------------|---------------|-------------|-------|
|                                                  | JAMMES RD @ GRAVES    |            |                         | WAILIN                         |                 |              |                 |               |             |       |
|                                                  | JAMMES RD             |            |                         |                                | Util            | ity Owner:   | TECO            |               |             |       |
| WO Number:                                       |                       | ob Number: | J062490                 | Task WO #:                     |                 |              | JACKSONVILLE    |               |             |       |
| Client Number:                                   | C08867                | FPN #:     | N/A                     | -                              | <u> </u>        | ,<br>County: |                 |               |             |       |
| Station:                                         |                       | Offset:    |                         | -                              |                 |              |                 |               |             |       |
| Collection Date:                                 | 9/30/2019             |            | PM: RW                  | -<br>VG                        | Ground Cover:   | ASPHALT      | Utility C       | hief: JUBA    |             |       |
|                                                  |                       |            | Weather: CLI            | EAR                            | Soil Type:      | DIRT         | Utility C       | rew: JUBA     |             |       |
|                                                  |                       |            | Time: N/                | A                              | Soil Condition: | HARD-WE      | T Crew Num      | ıber: 1       |             |       |
| Requested Utility                                | y Info                |            |                         |                                |                 |              |                 |               |             |       |
| Utility Type: GAS Utility Material: COATED STEEL |                       |            |                         |                                |                 |              | Siz             | e (OD): 6.5   | х           | 6.5   |
| Utility Con                                      | dition: GOOD          |            | Testhole N              | Testhole Marker: NAIL AND DISK |                 |              |                 | ht (in): 6.5  | Width (in): | 6.5   |
| Тор о                                            | of Pipe: 3.1          |            |                         |                                |                 |              |                 |               | -           |       |
| Utility                                          | Note:                 |            |                         |                                |                 |              |                 |               |             |       |
|                                                  |                       |            |                         |                                |                 |              |                 |               |             |       |
|                                                  |                       |            |                         |                                |                 |              |                 |               |             |       |
| Profile View:                                    | TOP OF GROUND         | D Tie      |                         |                                | Description     | on           |                 | Distance (Ft) | Distance    | : (m) |
|                                                  | 1                     | 01         |                         |                                | WATER VAI       | VE           |                 | 24.3          | 7.407       | 1     |
|                                                  |                       | 02         |                         |                                | END OF CLK F    | ENCE         |                 | 19.4          | 5.913       | 3     |
| 3                                                | 3.10 FT               | 03         |                         |                                | STREET SIGN     | POST         |                 | 15.3          | 4.663       | }     |
|                                                  |                       | Additio    | onal Lines Fou          | and To                         | p of Pipe (ft)  | Bott         | om of Pipe (ft) | Height (in)   | Width (     | in)   |
|                                                  |                       |            | itional Utility 01      |                                | 0               |              | 0               | 0             | 0           |       |
|                                                  |                       |            | itional Utility 02      |                                | 0               |              | 0               | 0             | 0           |       |
| 6.5'' GN                                         | A Coated Steel        |            | ,<br>itional Utility 03 |                                | 0               |              | 0               | 0             | 0           |       |
|                                                  |                       |            |                         |                                |                 |              |                 |               |             |       |
|                                                  |                       |            |                         |                                |                 |              |                 |               |             |       |
|                                                  |                       |            |                         |                                |                 |              |                 |               |             |       |

Plan View:

Southeastern Surveying and Mapping Corp.

Southeast Surveying