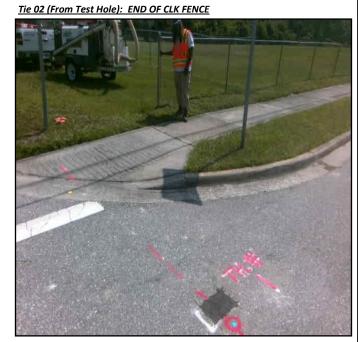

#### Test Hole: 01

Produced For: J. COLLINS ENGINEERING ASSOCIATES, LLC.

| Site Data Project Name:                          | JEA - JAMMES RD - WIL |            | TO HARLOW BL            | VD - WATER (                   | ΜΑΙΝ ΒΕΡΙΑΓΕΜ   | FNT          |                 |               |             |       |
|--------------------------------------------------|-----------------------|------------|-------------------------|--------------------------------|-----------------|--------------|-----------------|---------------|-------------|-------|
|                                                  | JAMMES RD @ GRAVES    |            |                         | WAILIN                         |                 |              |                 |               |             |       |
|                                                  | JAMMES RD             |            |                         |                                | Util            | ity Owner:   | TECO            |               |             |       |
| WO Number:                                       |                       | ob Number: | J062490                 | Task WO #:                     |                 |              | JACKSONVILLE    |               |             |       |
| Client Number:                                   | C08867                | FPN #:     | N/A                     | -                              | <u> </u>        | ,<br>County: |                 |               |             |       |
| Station:                                         |                       | Offset:    |                         | -                              |                 |              |                 |               |             |       |
| Collection Date:                                 | 9/30/2019             |            | PM: RW                  | -<br>VG                        | Ground Cover:   | ASPHALT      | Utility C       | hief: JUBA    |             |       |
|                                                  |                       |            | Weather: CLI            | EAR                            | Soil Type:      | DIRT         | Utility C       | rew: JUBA     |             |       |
|                                                  |                       |            | Time: N/                | A                              | Soil Condition: | HARD-WE      | T Crew Num      | ıber: 1       |             |       |
| Requested Utility                                | y Info                |            |                         |                                |                 |              |                 |               |             |       |
| Utility Type: GAS Utility Material: COATED STEEL |                       |            |                         |                                |                 |              | Siz             | e (OD): 6.5   | х           | 6.5   |
| Utility Con                                      | dition: GOOD          |            | Testhole N              | Testhole Marker: NAIL AND DISK |                 |              |                 | ht (in): 6.5  | Width (in): | 6.5   |
| Тор о                                            | of Pipe: 3.1          |            |                         |                                |                 |              |                 |               | -           |       |
| Utility                                          | Note:                 |            |                         |                                |                 |              |                 |               |             |       |
|                                                  |                       |            |                         |                                |                 |              |                 |               |             |       |
|                                                  |                       |            |                         |                                |                 |              |                 |               |             |       |
| Profile View:                                    | TOP OF GROUND         | D Tie      |                         |                                | Description     | on           |                 | Distance (Ft) | Distance    | : (m) |
|                                                  | 1                     | 01         |                         |                                | WATER VAI       | VE           |                 | 24.3          | 7.407       | 1     |
|                                                  |                       | 02         |                         |                                | END OF CLK F    | ENCE         |                 | 19.4          | 5.913       | 3     |
| 3                                                | 3.10 FT               | 03         |                         |                                | STREET SIGN     | POST         |                 | 15.3          | 4.663       | }     |
|                                                  |                       | Additio    | onal Lines Fou          | and To                         | p of Pipe (ft)  | Bott         | om of Pipe (ft) | Height (in)   | Width (     | in)   |
|                                                  |                       |            | itional Utility 01      |                                | 0               |              | 0               | 0             | 0           |       |
|                                                  |                       |            | itional Utility 02      |                                | 0               |              | 0               | 0             | 0           |       |
| 6.5'' GN                                         | A Coated Steel        |            | ,<br>itional Utility 03 |                                | 0               |              | 0               | 0             | 0           |       |
|                                                  |                       |            |                         |                                |                 |              |                 |               |             |       |
|                                                  |                       |            |                         |                                |                 |              |                 |               |             |       |
|                                                  |                       |            |                         |                                |                 |              |                 |               |             |       |