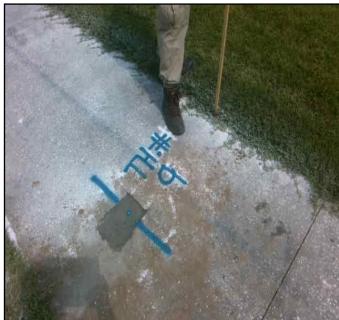

#### Test Hole: 01

Produced For: J. COLLINS ENGINEERING ASSOCIATES, LLC.

| Site Data Project Name:                          | JEA - JAMMES RD - WIL |            | TO HARLOW BL            | VD - WATER (                   | ΜΑΙΝ ΒΕΡΙΑΓΕΜ   | FNT          |                 |               |             |       |
|--------------------------------------------------|-----------------------|------------|-------------------------|--------------------------------|-----------------|--------------|-----------------|---------------|-------------|-------|
|                                                  | JAMMES RD @ GRAVES    |            |                         | WAILIN                         |                 |              |                 |               |             |       |
|                                                  | JAMMES RD             |            |                         |                                | Util            | ity Owner:   | TECO            |               |             |       |
| WO Number:                                       |                       | ob Number: | J062490                 | Task WO #:                     |                 |              | JACKSONVILLE    |               |             |       |
| Client Number:                                   | C08867                | FPN #:     | N/A                     | -                              | <u> </u>        | ,<br>County: |                 |               |             |       |
| Station:                                         |                       | Offset:    |                         | -                              |                 |              |                 |               |             |       |
| Collection Date:                                 | 9/30/2019             |            | PM: RW                  | -<br>VG                        | Ground Cover:   | ASPHALT      | Utility C       | hief: JUBA    |             |       |
|                                                  |                       |            | Weather: CLI            | EAR                            | Soil Type:      | DIRT         | Utility C       | rew: JUBA     |             |       |
|                                                  |                       |            | Time: N/                | A                              | Soil Condition: | HARD-WE      | T Crew Num      | ıber: 1       |             |       |
| Requested Utility                                | y Info                |            |                         |                                |                 |              |                 |               |             |       |
| Utility Type: GAS Utility Material: COATED STEEL |                       |            |                         |                                |                 |              | Siz             | e (OD): 6.5   | х           | 6.5   |
| Utility Con                                      | dition: GOOD          |            | Testhole N              | Testhole Marker: NAIL AND DISK |                 |              |                 | ht (in): 6.5  | Width (in): | 6.5   |
| Тор о                                            | of Pipe: 3.1          |            |                         |                                |                 |              |                 |               | -           |       |
| Utility                                          | Note:                 |            |                         |                                |                 |              |                 |               |             |       |
|                                                  |                       |            |                         |                                |                 |              |                 |               |             |       |
|                                                  |                       |            |                         |                                |                 |              |                 |               |             |       |
| Profile View:                                    | TOP OF GROUND         | D Tie      |                         |                                | Description     | on           |                 | Distance (Ft) | Distance    | : (m) |
|                                                  | 1                     | 01         |                         |                                | WATER VAI       | VE           |                 | 24.3          | 7.407       | 1     |
|                                                  |                       | 02         |                         |                                | END OF CLK F    | ENCE         |                 | 19.4          | 5.913       | 3     |
| 3                                                | 3.10 FT               | 03         |                         |                                | STREET SIGN     | POST         |                 | 15.3          | 4.663       | }     |
|                                                  |                       | Additio    | onal Lines Fou          | and To                         | p of Pipe (ft)  | Bott         | om of Pipe (ft) | Height (in)   | Width (     | in)   |
|                                                  |                       |            | itional Utility 01      |                                | 0               |              | 0               | 0             | 0           |       |
|                                                  |                       |            | itional Utility 02      |                                | 0               |              | 0               | 0             | 0           |       |
| 6.5'' GN                                         | A Coated Steel        |            | ,<br>itional Utility 03 |                                | 0               |              | 0               | 0             | 0           |       |
|                                                  |                       |            |                         |                                |                 |              |                 |               |             |       |
|                                                  |                       |            |                         |                                |                 |              |                 |               |             |       |
|                                                  |                       |            |                         |                                |                 |              |                 |               |             |       |