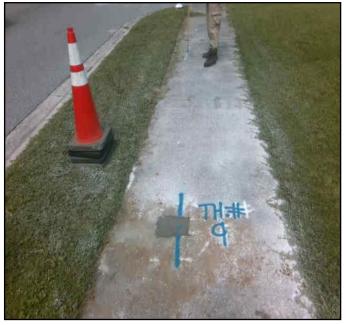

#### Test Hole: 01

Produced For: J. COLLINS ENGINEERING ASSOCIATES, LLC.

| Site Data Project Name:                          | JEA - JAMMES RD - WIL |            | TO HARLOW BL            | VD - WATER (                   | ΜΑΙΝ ΒΕΡΙΑΓΕΜ   | FNT          |                 |               |             |       |
|--------------------------------------------------|-----------------------|------------|-------------------------|--------------------------------|-----------------|--------------|-----------------|---------------|-------------|-------|
|                                                  | JAMMES RD @ GRAVES    |            |                         | WAILIN                         |                 |              |                 |               |             |       |
|                                                  | JAMMES RD             |            |                         |                                | Util            | ity Owner:   | TECO            |               |             |       |
| WO Number:                                       |                       | ob Number: | J062490                 | Task WO #:                     |                 |              | JACKSONVILLE    |               |             |       |
| Client Number:                                   | C08867                | FPN #:     | N/A                     | -                              | <u> </u>        | ,<br>County: |                 |               |             |       |
| Station:                                         |                       | Offset:    |                         | -                              |                 |              |                 |               |             |       |
| Collection Date:                                 | 9/30/2019             |            | PM: RW                  | -<br>VG                        | Ground Cover:   | ASPHALT      | Utility C       | hief: JUBA    |             |       |
|                                                  |                       |            | Weather: CLI            | EAR                            | Soil Type:      | DIRT         | Utility C       | rew: JUBA     |             |       |
|                                                  |                       |            | Time: N/                | A                              | Soil Condition: | HARD-WE      | T Crew Num      | ıber: 1       |             |       |
| Requested Utility                                | y Info                |            |                         |                                |                 |              |                 |               |             |       |
| Utility Type: GAS Utility Material: COATED STEEL |                       |            |                         |                                |                 |              | Siz             | e (OD): 6.5   | х           | 6.5   |
| Utility Con                                      | dition: GOOD          |            | Testhole N              | Testhole Marker: NAIL AND DISK |                 |              |                 | ht (in): 6.5  | Width (in): | 6.5   |
| Тор о                                            | of Pipe: 3.1          |            |                         |                                |                 |              |                 |               | -           |       |
| Utility                                          | Note:                 |            |                         |                                |                 |              |                 |               |             |       |
|                                                  |                       |            |                         |                                |                 |              |                 |               |             |       |
|                                                  |                       |            |                         |                                |                 |              |                 |               |             |       |
| Profile View:                                    | TOP OF GROUND         | D Tie      |                         |                                | Description     | on           |                 | Distance (Ft) | Distance    | : (m) |
|                                                  | 1                     | 01         |                         |                                | WATER VAI       | VE           |                 | 24.3          | 7.407       | 1     |
|                                                  |                       | 02         |                         |                                | END OF CLK F    | ENCE         |                 | 19.4          | 5.913       | 3     |
| 3                                                | 3.10 FT               | 03         |                         |                                | STREET SIGN     | POST         |                 | 15.3          | 4.663       | }     |
|                                                  |                       | Additio    | onal Lines Fou          | and To                         | p of Pipe (ft)  | Bott         | om of Pipe (ft) | Height (in)   | Width (     | in)   |
|                                                  |                       |            | itional Utility 01      |                                | 0               |              | 0               | 0             | 0           |       |
|                                                  |                       |            | itional Utility 02      |                                | 0               |              | 0               | 0             | 0           |       |
| 6.5'' GN                                         | A Coated Steel        |            | ,<br>itional Utility 03 |                                | 0               |              | 0               | 0             | 0           |       |
|                                                  |                       |            |                         |                                |                 |              |                 |               |             |       |
|                                                  |                       |            |                         |                                |                 |              |                 |               |             |       |
|                                                  |                       |            |                         |                                |                 |              |                 |               |             |       |