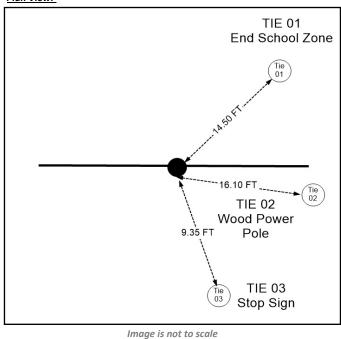

#### Test Hole: 01

Produced For: J. COLLINS ENGINEERING ASSOCIATES, LLC.

| Site Data Project Name:                          | JEA - JAMMES RD - WIL |            | TO HARLOW BL            | VD - WATER (                   | ΜΑΙΝ ΒΕΡΙΑΓΕΜ   | FNT          |                 |               |             |       |
|--------------------------------------------------|-----------------------|------------|-------------------------|--------------------------------|-----------------|--------------|-----------------|---------------|-------------|-------|
|                                                  | JAMMES RD @ GRAVES    |            |                         | WAILIN                         |                 |              |                 |               |             |       |
|                                                  | JAMMES RD             |            |                         |                                | Util            | ity Owner:   | TECO            |               |             |       |
| WO Number:                                       |                       | ob Number: | J062490                 | Task WO #:                     |                 |              | JACKSONVILLE    |               |             |       |
| Client Number:                                   | C08867                | FPN #:     | N/A                     | -                              | <u> </u>        | ,<br>County: |                 |               |             |       |
| Station:                                         |                       | Offset:    |                         | -                              |                 |              |                 |               |             |       |
| Collection Date:                                 | 9/30/2019             |            | PM: RW                  | -<br>VG                        | Ground Cover:   | ASPHALT      | Utility C       | hief: JUBA    |             |       |
|                                                  |                       |            | Weather: CLI            | EAR                            | Soil Type:      | DIRT         | Utility C       | rew: JUBA     |             |       |
|                                                  |                       |            | Time: N/                | A                              | Soil Condition: | HARD-WE      | T Crew Num      | ıber: 1       |             |       |
| Requested Utility                                | y Info                |            |                         |                                |                 |              |                 |               |             |       |
| Utility Type: GAS Utility Material: COATED STEEL |                       |            |                         |                                |                 |              | Siz             | e (OD): 6.5   | х           | 6.5   |
| Utility Con                                      | dition: GOOD          |            | Testhole N              | Testhole Marker: NAIL AND DISK |                 |              |                 | ht (in): 6.5  | Width (in): | 6.5   |
| Тор о                                            | of Pipe: 3.1          |            |                         |                                |                 |              |                 |               | -           |       |
| Utility                                          | Note:                 |            |                         |                                |                 |              |                 |               |             |       |
|                                                  |                       |            |                         |                                |                 |              |                 |               |             |       |
|                                                  |                       |            |                         |                                |                 |              |                 |               |             |       |
| Profile View:                                    | TOP OF GROUND         | D Tie      |                         |                                | Description     | on           |                 | Distance (Ft) | Distance    | : (m) |
|                                                  | 1                     | 01         |                         |                                | WATER VAI       | VE           |                 | 24.3          | 7.407       | 1     |
|                                                  |                       | 02         |                         |                                | END OF CLK F    | ENCE         |                 | 19.4          | 5.913       | 3     |
| 3                                                | 3.10 FT               | 03         |                         |                                | STREET SIGN     | POST         |                 | 15.3          | 4.663       | }     |
|                                                  |                       | Additio    | onal Lines Fou          | and To                         | p of Pipe (ft)  | Bott         | om of Pipe (ft) | Height (in)   | Width (     | in)   |
|                                                  |                       |            | itional Utility 01      |                                | 0               |              | 0               | 0             | 0           |       |
|                                                  |                       |            | itional Utility 02      |                                | 0               |              | 0               | 0             | 0           |       |
| 6.5'' GN                                         | A Coated Steel        |            | ,<br>itional Utility 03 |                                | 0               |              | 0               | 0             | 0           |       |
|                                                  |                       |            |                         |                                |                 |              |                 |               |             |       |
|                                                  |                       |            |                         |                                |                 |              |                 |               |             |       |
|                                                  |                       |            |                         |                                |                 |              |                 |               |             |       |