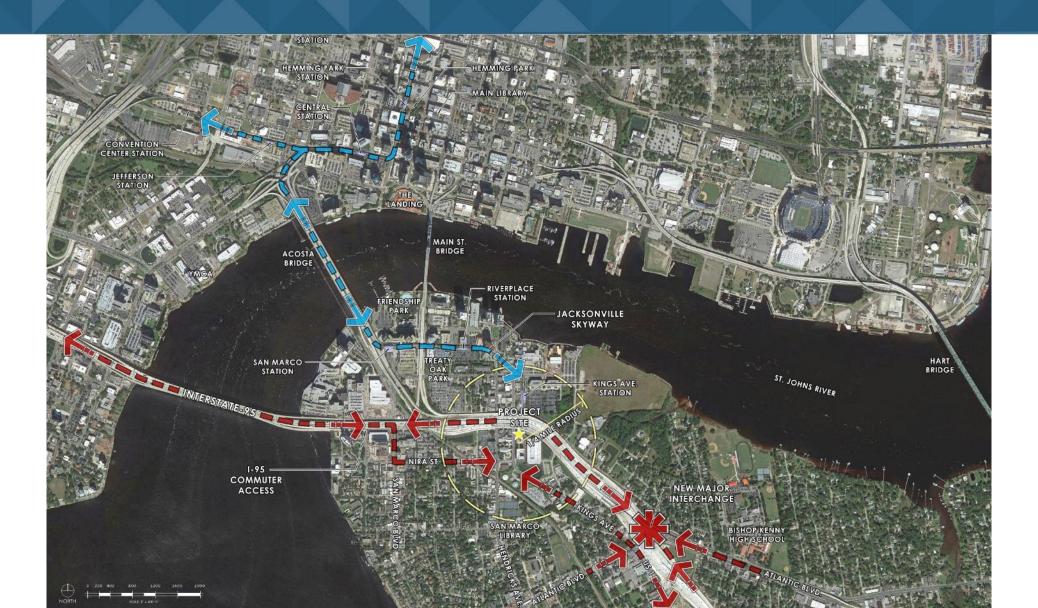

HOME TO JACKSONVILLE'S FIRST
TRANSIT-ORIENTED
DEVELOPMENT

# OUR PROJECT TEAM COLLABORATED WITH COJ & JTA TO CREATE THE CITY'S FIRST T.O.D.

- BUS-RAPID-TRANSIT
- SKYWAY
- AIRPORT SHUTTLE

- RETAIL/RIVERWALK PUBLIC PARKING
- PRIVATE TWIN FLAG HOTEL

# KINGS AVENUE STATION REQUIRES <u>NO</u> ENVIRONMENTAL REMEDIATION

- ✓ VISIBILITY
- ✓ ACCESS
- ✓ SIGNAGE

TWIN FLAG HILTON HOTEL ON SITE FOR OUT OF TOWN VISITORS OR EMERGENCIES