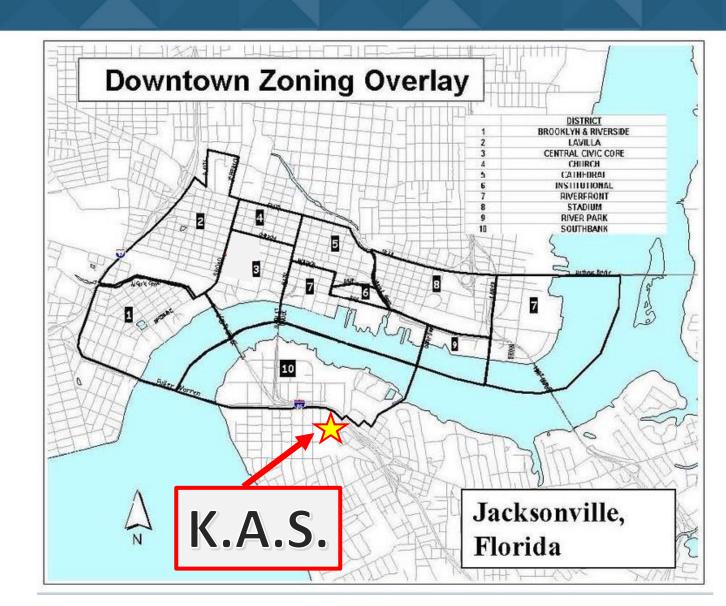

HOME TO JACKSONVILLE'S FIRST
TRANSIT-ORIENTED
DEVELOPMENT

# OUR PROJECT TEAM COLLABORATED WITH COJ & JTA TO CREATE THE CITY'S FIRST T.O.D.

- BUS-RAPID-TRANSIT
- SKYWAY
- AIRPORT SHUTTLE

- RETAIL/RIVERWALK PUBLIC PARKING
- PRIVATE TWIN FLAG HOTEL