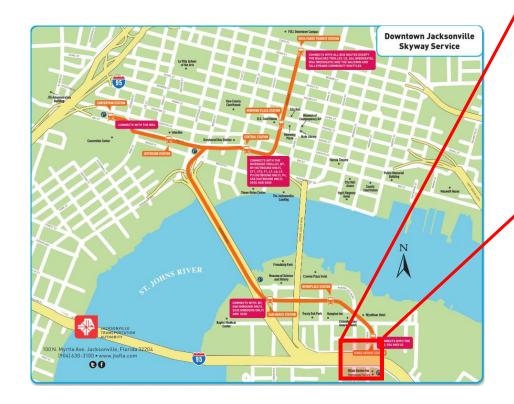

# OUR PROJECT TEAM COLLABORATED WITH COJ & JTA TO CREATE THE CITY'S FIRST T.O.D.

- BUS-RAPID-TRANSIT
- SKYWAY
- AIRPORT SHUTTLE

- RETAIL/RIVERWALK PUBLIC PARKING
- PRIVATE TWIN FLAG HOTEL