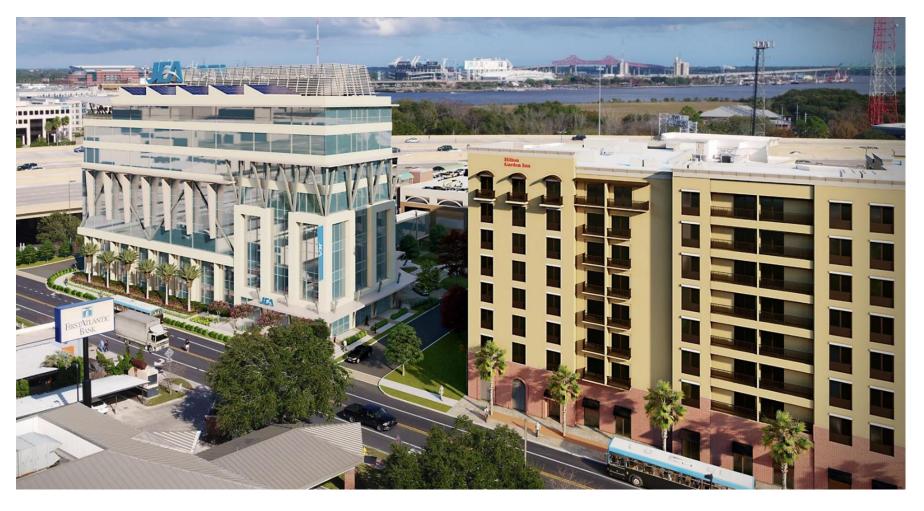

# Rendering—Northwest Corner

# Rendering—Southwest Corner

# Rendering—Southeast Corner

# Rendering—Northeast Corner

# KINGS AVENUE STATION REQUIRES <u>NO</u> ENVIRONMENTAL REMEDIATION

- ✓ VISIBILITY
- ✓ ACCESS
- ✓ SIGNAGE

TWIN FLAG HILTON HOTEL ON SITE FOR OUT OF TOWN VISITORS OR EMERGENCIES