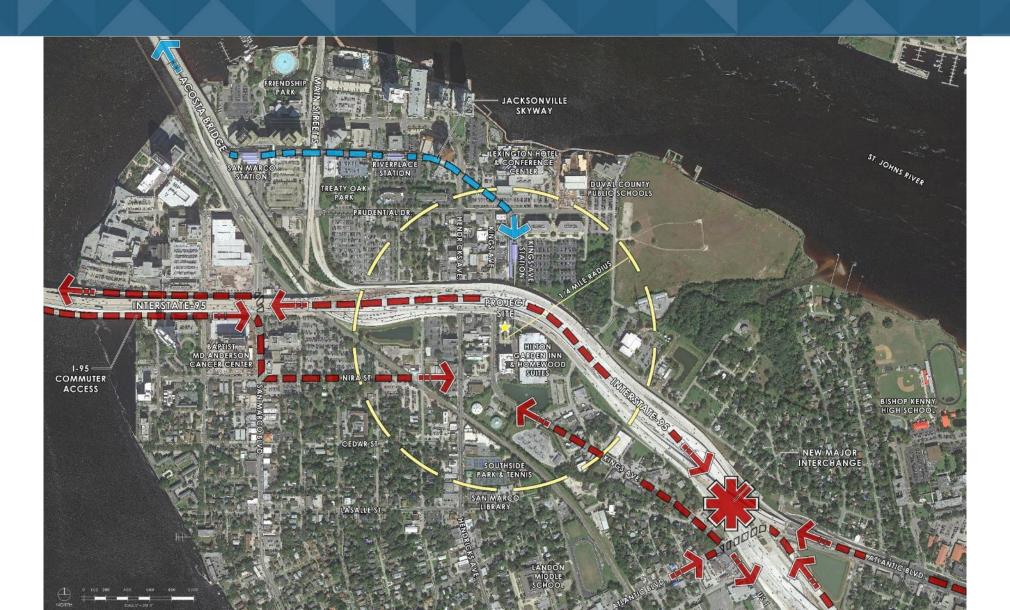

HOME TO JACKSONVILLE'S FIRST
TRANSIT-ORIENTED
DEVELOPMENT

# OUR PROJECT TEAM COLLABORATED WITH COJ & JTA TO CREATE THE CITY'S FIRST T.O.D.

- BUS-RAPID-TRANSIT
- SKYWAY
- AIRPORT SHUTTLE

- RETAIL/RIVERWALK PUBLIC PARKING
- PRIVATE TWIN FLAG HOTEL

# KINGS AVENUE STATION REQUIRES <u>NO</u> ENVIRONMENTAL REMEDIATION

- ✓ VISIBILITY
- ✓ ACCESS
- ✓ SIGNAGE

TWIN FLAG HILTON HOTEL ON SITE FOR OUT OF TOWN VISITORS OR EMERGENCIES