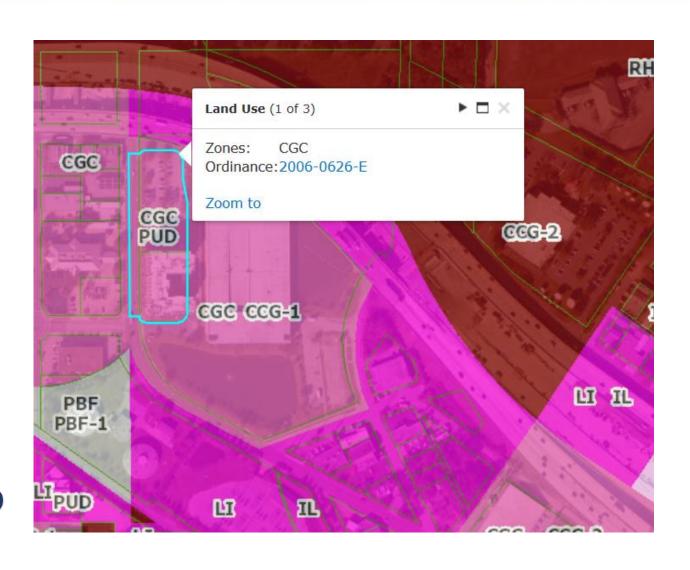

# LAND USE & ZONING IN PLACE

NO LENGTHY REGULATORY
PROCESS NEEDED FOR A NEW
LAND USE AND PROPERTY
ZONING APPROVAL

COMMERCIAL OFFICE: PRE-APPROVED

NO D.D.R.B.
APPROVAL
NECESSARY

NO POTENTIAL LAG DUE
TO DOWNTOWN
DEVELOPMENT REVIEW
BOARD EVALUATIONS