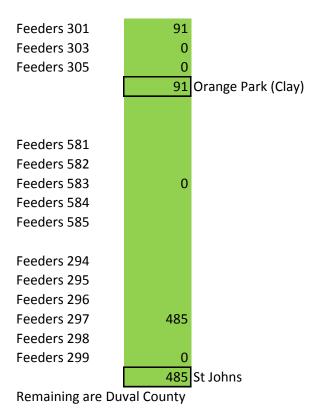

## As of 7:00 AM 09/16/17

|                                                             | (Date: 0)/1/// |           |             |                                  | EVEL: L  | EVE    | L 1 G   | ENEI     | RAL EMER                                                                                      | GENCY                             |                         |                        |           |  |
|-------------------------------------------------------------|----------------|-----------|-------------|----------------------------------|----------|--------|---------|----------|-----------------------------------------------------------------------------------------------|-----------------------------------|-------------------------|------------------------|-----------|--|
| ELECTRIC % DOWN > SYSTEM (Customers)                        | 3%             |           |             | WATER % DOWN ► SYSTEM(Customers) |          |        | 0       | )%       | SYS                                                                                           | SEWER % DOWN > SYSTEM (Customers) |                         |                        |           |  |
| <u>Comments</u> >                                           |                |           |             | <u>Comments</u> >                |          |        |         |          |                                                                                               | <u>Comments</u> >                 |                         |                        |           |  |
| ESTIMATED NUMBER                                            | OF CUSTO       | MERS      | N           | UMBER of                         | SCHOOLS  | out >  | 0       |          |                                                                                               |                                   |                         |                        |           |  |
| Without Power ▶ 13,661                                      |                |           |             |                                  |          |        |         |          | Electric Sy                                                                                   | stem                              | TBD                     | ▶ Hrs                  | ▶ Days    |  |
| Without Water ▶ 0                                           |                |           |             |                                  |          |        |         |          | Water Sy                                                                                      | stem As                           | Occurs                  | ▶ Hrs                  | ▶ Days    |  |
|                                                             |                |           |             |                                  |          |        |         | Sewer Sy | Sewer System As                                                                               |                                   | ▶ Hrs                   | ▶ Days                 |           |  |
| Est. ELECTRIC outages/COUNTY                                | Duval >        | 13,0      | 85          | St.                              | Johns >  | 4      | 85      | (        | Clay >                                                                                        | 91                                |                         |                        |           |  |
| Est. WATER outages/COUNTY                                   | TTY Duval ▶ 0  |           |             | St. Johns 🕨                      |          |        |         | (        | Clay 🕨                                                                                        | 0                                 |                         | Nassau 🕨               |           |  |
| MAJOR INTERSECTIONS WITHOUT (See attached list for details) |                |           |             | POWER                            |          |        |         |          | CRITICAL FACILITIES STATUS<br>ospitals, Police, Fire, Rescue, Military, JEA plants, Shelters) |                                   |                         |                        |           |  |
| Areas                                                       | with Boil W    | ater Noti | ices:       |                                  |          |        |         |          |                                                                                               |                                   |                         |                        |           |  |
|                                                             |                | RES       | STORA       | TION (                           | CREWS    | S & I  | PERS    | ONN      | EL WOR                                                                                        | KING                              |                         |                        |           |  |
| Electric Crews/Personnel 130                                |                |           | / 731       | 731 Water/Wastewar               |          |        |         | onnel    | 362                                                                                           |                                   |                         | Other Staff            |           |  |
| JEA Line Crews/Personnel                                    |                |           | / 203 JEA F |                                  |          | Person | nel     |          | 350                                                                                           | JEA                               | JEA Customer Experience |                        | 322       |  |
| Contract Line Crews/Personnel 6                             |                |           | / 271       |                                  | t Pers   | onnel  |         | 6 / 1    |                                                                                               |                                   | onnel (All)             | 177                    |           |  |
| Mutual Aid Crews/Personnel 4                                |                |           | / 257       | 257 Mutual A                     |          |        | rsonnel |          | 0 / 0                                                                                         | Total Person                      |                         | nel Working            | 1993      |  |
|                                                             | *              |           | ,           |                                  | N-JEA ST |        |         | TAII     |                                                                                               |                                   |                         | g                      |           |  |
|                                                             |                |           | Which       |                                  |          |        | Type?   | IAIL     | <u>′</u>                                                                                      | 1                                 |                         | Arrival                |           |  |
| Company                                                     |                |           | Contract    | Which Type?  Mutual Aid (        |          | E      | W       | s        | STATE                                                                                         | Crews/ Personnel Date             |                         | Departure Date         |           |  |
| City Utilities - MO                                         |                |           |             | X                                |          | X      |         |          | MO                                                                                            | 2 /                               | 11                      | 9/8/2017               |           |  |
| Henkels & McCoy                                             |                |           | X           |                                  |          | X      |         |          | FL                                                                                            | 8 /                               | 60                      | 9/8/2017               |           |  |
| Heart Utilities                                             |                |           | X           |                                  |          | X      |         |          | FL                                                                                            | 50 /                              | 200                     | 9/8/2017               |           |  |
| Trees Inc Contractors                                       |                |           | X           |                                  | X        | X      |         |          | FL                                                                                            | 78 /                              | 164                     | 9/9/2017               |           |  |
| ULCS                                                        |                |           | X           |                                  |          | X      |         |          | FL                                                                                            | 1 /                               | 9                       | 9/12/2017              | 9/14/2017 |  |
| Austin Energy                                               |                |           |             | X                                |          | X      |         |          | TX                                                                                            | 6 /                               | 33                      | 9/12/2017              |           |  |
| Electric Cities of NC                                       |                |           | X           |                                  | X        |        |         | NC       | 8 /                                                                                           | 34                                | 9/13/2017               |                        |           |  |
| City of Rockhill                                            |                |           | X           |                                  | X        |        |         | SC       | 10 /                                                                                          | 59                                | 9/13/2017               |                        |           |  |
| Decatur Utilities                                           |                |           |             | X                                |          | X      |         |          | AL                                                                                            | 2 /                               | 11                      | 9/13/2017              |           |  |
| CPS                                                         |                |           |             | X                                |          | X      |         |          | TX                                                                                            | 6 /                               | 58                      | 9/14/2017              |           |  |
| Jackson EA Sontee Cooper                                    |                |           |             | X                                |          | X      |         |          | TN                                                                                            | 1 /                               |                         | 9/14/2017              | 1         |  |
| Santee Cooper<br>OPPD                                       |                |           |             | X                                |          | X      |         |          | SC                                                                                            | 5 /                               | 31                      | 9/14/2017              |           |  |
|                                                             |                |           | v           | X                                | v        | X      |         |          | NE<br>NE                                                                                      | 4 /                               | 15                      | 9/15/2017              |           |  |
| OPPD (Asplund) Princeton Electric Plant Board               |                |           | X           | X                                | X        | X      |         |          | NE<br>KY                                                                                      | 5 /                               |                         | 9/15/2017<br>9/15/2017 |           |  |
| Timeton Electric Flant Board                                |                |           |             |                                  |          | Λ      |         |          | KI                                                                                            | 4 /                               | 0                       | 7/13/2017              |           |  |
| Miller                                                      |                |           | X           |                                  |          |        | X       |          | FL                                                                                            | 4 /                               | 8                       | 9/8/2017               |           |  |
| AEC Contracting                                             |                |           | X           |                                  |          |        | X       |          | FL                                                                                            | 4 /                               |                         | 9/10/2017              | 9/14/2017 |  |
| Williams                                                    |                |           | X           |                                  |          |        | X       |          | FL                                                                                            | 2 /                               |                         | 9/10/2017              | 9/14/2017 |  |
| Destin Utilities                                            |                |           |             | X                                |          |        | X       |          | FL                                                                                            | 4 /                               |                         | 9/12/2017              | 9/14/2017 |  |
| South Walton                                                |                |           |             | X                                |          |        | X       |          | FL                                                                                            | 3 /                               | 5                       | 9/12/2017              | 9/14/2017 |  |
| Emerald Coast ECUA                                          |                |           |             | X                                |          |        | X       |          | FL                                                                                            | 6 /                               |                         | 9/13/2017              | 9/14/2017 |  |
| Mossy Head Water                                            |                |           |             | X                                |          |        | X       |          | FL                                                                                            | 1 /                               |                         | 9/13/2017              | 9/14/2017 |  |
| City of Tallahassee                                         |                |           |             | X                                |          |        | X       |          | FL                                                                                            | 6 /                               | 13                      | 9/14/2017              | 9/14/2017 |  |
| DDED I DED DV                                               | Situation Unit |           |             |                                  |          |        |         |          | SENT TO                                                                                       |                                   |                         | ICT & PIO              |           |  |
| PREPARED BY                                                 |                |           | Situatio    | 1 Unit                           |          |        |         |          | I                                                                                             | OATE 9/15                         | /2017                   | TIME                   | 7:00 AM   |  |

## **Estimated County Outage numbers**